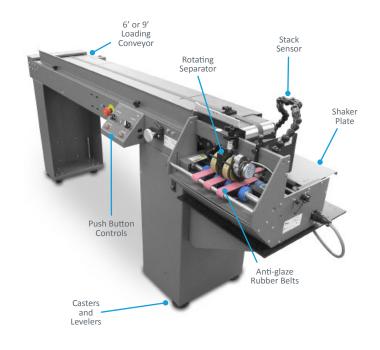

#### Overview

Perfect for feeding magazines, self-mailers, postcards, leaflets, flyers, folders and other products.

The FeedMAX is ideal for continuous feed applications on in-line bases. Create increased feeder capacity that helps eliminate overhead costs. The included adjustable product guide, our patented Dynamic Rotation Technology™ and "Shaker" plate help keep product square, increase separation and improve the overall product handling.

Eliminate limitations on feedable product range and stack height by shingling material on a high capacity conveyor that cascades into the feeder hopper. Included is the jogging wedge that pre-shingles product for consistent separation that helps increase productivity by three times.

### **Standard Features**

Tip-on/Affixing

Magazines

• Dynamic Rotation Technology® • "Shaker" plate • Six foot autoloader • External run interfaces • Casters • Available TUV Certified